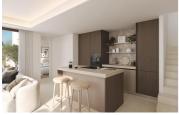

The kitchen also comes from Porcelanosa and features an 8cm thick XTone worktop and all appliances, including an induction hob with built-in extractor hood from Balay are included as standard.

The Ibiza-style exterior facade with rounded corners and terracotta mosaic create the ultimate holiday mood.