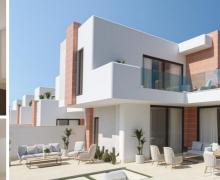

## 3 sovrum Villa till salu i Torre Pacheco, Murcia

484.950€

NEW BUILD SEMI-DETACHED VILLAS IN ROLDAN

New Build luxury homes with large garden, private pool and unmatched build quality in Roldan.

The houses have a very practical layout. On the ground floor, there is one bedroom and a bathroom. Upstairs you can find 2 bedrooms and 2 bathrooms. Both rooms have access to the terrace overlooking the garden and respecting the privacy of each resident in the project.

The kitchen also comes from Porcelanosa and features an 8cm thick XTone worktop and all appliances, including an induction hob with built-in extractor hood from Balay are included as standard.

The Ibiza-style exterior facade with rounded corners and terracotta mosaic create the ultimate holiday mood.