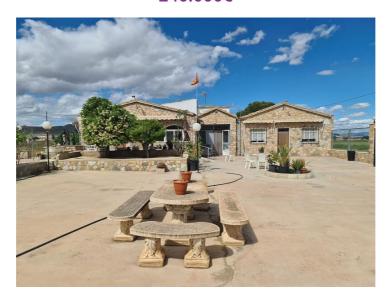

## 5 **спальная комната Деревенский Дом продается в** Yecla, Murcia

240.000€

We are proud to offer for sale, this very large house, with three garages, and over 20,000m2 of land, just under 2km from the centre of Yecla.

The house boasts a huge saloon, which would make an amazing party room (it currently has the pool table situated in it). The house could easily be split into two different family homes, or would work really well for a B&B or guest house.

With mains water, electricity and a backup water deposit, and over 500m2 of house, with three entrances, there is a huge potential to the house.

Yecla is a town with a singular spirit, due mainly to its enclave situation, and is the living image of 'Castilian' Murcia, the area of transition between the coastal zone and the plains of La Mancha. Preceded by the fame of its inhabitants, it is naturally a town of enormous character which has impressed such writers as Azorín or Pío Baroja. The town is watched over by the Castle and the Sanctuary of La Purísima, which locals troop up to every 7th December 'the day of the Alborada' firing volleys of gunpowder with their ancient harquebuses.