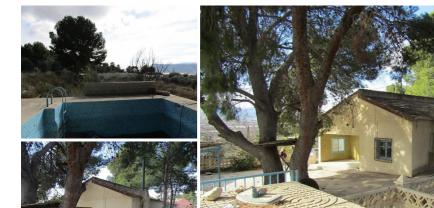

## 4 sovrum Villa till salu i La Romana, Alicante

110.000€

We are delighted to market this 4 Bedroom Villa with amazing potential for further separate guest accomodation.

The main villa is of 103m<sup>2</sup> briefly comprising 4 bedrooms, 1 bathroom, kitchen and lounge. There is a lovely covered terrace overlooking the gardens of 2808m<sup>2</sup> with pool and the separate additional building of a ground floor and basement, each floor with independent access.

The basement floor measures a constructed area of 61m<sup>2</sup> and the ground floor measures a constructed area of 117m<sup>2</sup>. Such incredible space for another separate house or individual apartments.

The property is situated in an elevated position with lovely mountain and countryside views. It is a 10 minute drive to the town of Aspe and La Romana a pretty village, located in the foothills of the Sierra del Reclot and surrounded by vineyards, almonds and olive orchards. It is a mountainous area and there are several marble and limestone quarries in the area.