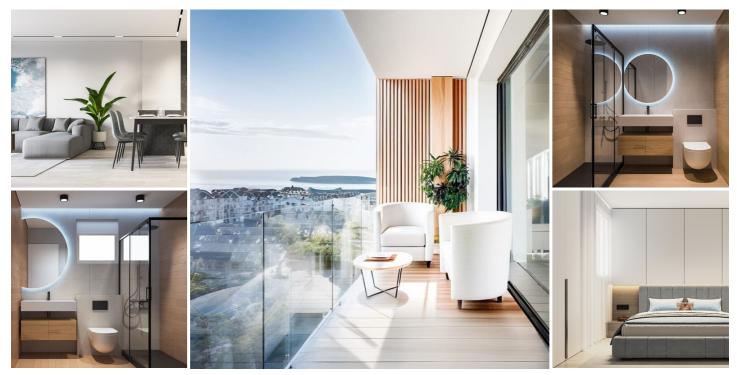

## 2 sovrum Lägenhet till salu i Torrevieja, Alicante 219.000€

New development of 17 homes in Torrevieja just 200 metres from the natural pools and 250 metres from Cura beach. With a communal pool on the roof of the building and a solarium with a toilet, shower and space for sun loungers. This development has the possibility of acquiring parking spaces from €20,000 and a storage room from €4,900, in the same building. One and two bedroom homes with one or two bathrooms, distributed on the ground floor, first and second floor, the penthouses on the third floor have a solarium on the roof with sea views. All homes have a southfacing terrace. The homes on the ground floor have an interior patio. Armoured access door to the home, steel structure and sub-frame, locking device, double security lock and peephole. High-performance thermal break aluminium exterior carpentry finished in black. Bedrooms with sliding windows and bathrooms with tilt-and-turn windows with air chamber and safety glass in the balcony doors. Roller shutters made of lacquered aluminium in the same colour as the exterior carpentry and internal thermal insulation in the living room and bedrooms. Railings on the terraces, made light by means of laminated safety glass. Terrace dividers made of vertical metal slats with white thermo-lacquered and imitation wood profiles. Metal safety grille on balcony doors and windows in ground-floor apartments. White vitrified porcelain sanitary ware (wall-hung washbasin and toilet) and acrylic resin shower tray. High-quality, eco-efficient, cold-opening black single-lever taps. Mirror with integrated indirect LED lighting and LED lighting recessed in false ceiling above the washbasin. Ventilation throughout the apartment, bathroom and kitchen, by means of forced extraction ducts. Fully furnished kitchen with high and low cupboards, high cabinets up to the ceiling and self-closing drawers. LED lighting under high cabinets. Quartz bench and worktop, Silestone, Compac or similar. Induction hob, smoke extractor filter unit and pre-installation for dishwasher and washing machine (on terrace). Pre-installation and provision of connection points for oven and refrigerator. Stainless steel sink with highquality, eco-efficient, cold-opening mixer taps. Porcelain cladding between upper and lower units, combined with smooth plastic paint. Domestic hot water produced by a compact, high-energy-efficiency aerothermal heater and hot water storage with associanal electrical resistance support. Television sockets in the living room and all hadrooms. DI