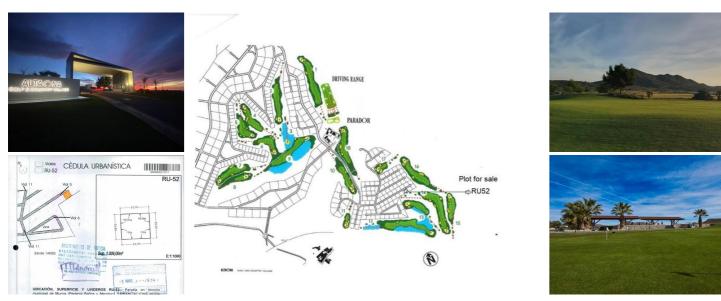

Altaona Golf and Country Village, an exclusive and secure residential estate, with 18-hole golf course, paddle, tennis court, with access to kms. of running hiking and cycling tracks; 24 / 7 private security; Club house / Restaurant; New Restaurant open now, and more services opening imminent.

Altaona, is the place to live, enjoying the tranquillity, in direct contact with nature, a new chapter in your live, the quality life style you deserve.