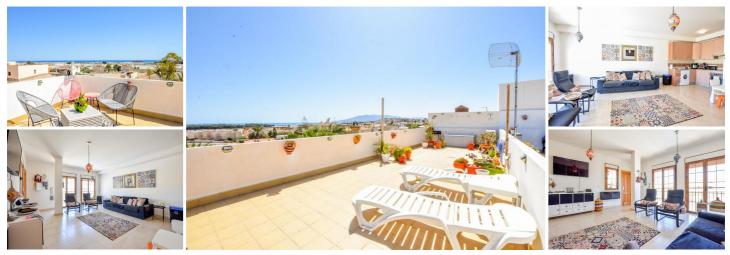

## 3 sovrum Lägenhet till salu i Palomares, Almería 110.000€

Incredible apartment for sale with stunning sea views!

This apartment in Palomares is a bright and spacious gem that will leave you impressed. With three bedrooms and two bathrooms, it offers a comfortable and cosy space for the whole family or your guests. The spacious livingdining room is the heart of the home, with a long balcony that allows you to enjoy the views and the sea breeze.

But the real jewel in the crown is the large solarium that crowns this apartment, offering panoramic sea views that will take your breath away. It is the perfect place to relax, sunbathe or enjoy openair dining while gazing out over the endless blue Mediterranean Sea.

With a privileged location in Palomares, this apartment combines the convenience of living close to everything you need with the tranquillity of breathtaking views the ideal place to enjoy the Mediterranean lifestyle at its best!