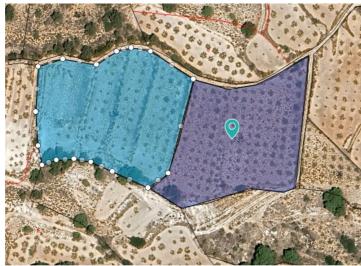

## Landa till salu i Raspay, Murcia 34.995€

This plot offers magnificent views over the surrounding vineyards and orchards as well as regional parks. The plot currently has just over 17,000 square metres of land - to legally build on this plot under the current rules you need 20,000 square metres - we can help you acquire the extra 3000 square metres at a very low cost to comply with the current rules. Also, there are plans to modify the current general plan which will allow you to build on 10,000 square metres - if that plan comes into force (expected in the next one to two years) then you will be able to build on the current size without any problems. The plot is currently planted with almond trees and has access via a dirt road. The small village of Raspay is approximately 3 kilometres away and the nearest large town with bars, restaurants and shops is approximately a 10 minute drive. If you are looking for peace and quiet, a get away from it all, then this is the perfect plot for you. We have been designing and building in the area for over 20 years and as such have a wealth of knowledge and experience which we can bring to bear in helping you realise your new dream home. Contact us to view this and other similar plots.