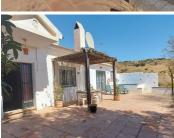

Access is off a quiet tarmac country road and comes with all mains services, a new septic tank and updated paperwork.

The main house comprises: three bedrooms, a shower room, a large sitting room (with a wood burner), smaller garden room, a kitchen (with a separate room housing washing machine, boiler and storage area), a walk-in storage cupboard/pantry and a large garage.