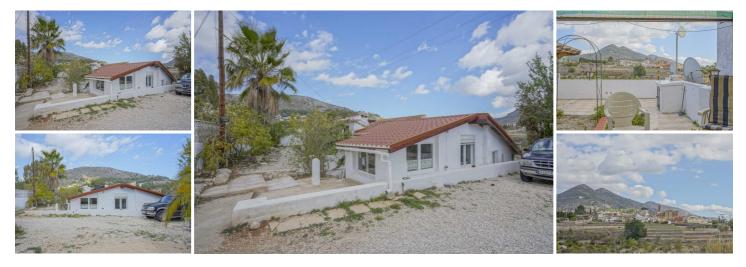

## 2 sovrum Villa till salu i Alcalali, Alicante 170.000€

This detached house is located in the quiet urbanisation Vereda Park within walking distance of the pittresque village of Alcalalí. The house is located on a plot of 700 m2 and is spread over several floors. You enter into the living-dining room with a small kitchen. Two steps down is a bedroom to be renovated, another step down is the first bathroom. From the dining room there is a corridor where you will find the living room with a fireplace. A few steps down is a kitchen and a bathroom. A few more steps down there is a double bedroom. On the ground floor is another storage room with access to the front garden. This storage room has the potential to make a third bedroom here. In addition, the villa has ample parking space, a garden and a covered terrace with a barbecue where you can enjoy the beautiful views over Alcalalí and the surrounding countryside. The villa is currently not yet connected to the electricity grid (use of solar panels at the moment) but an offer has been requested.