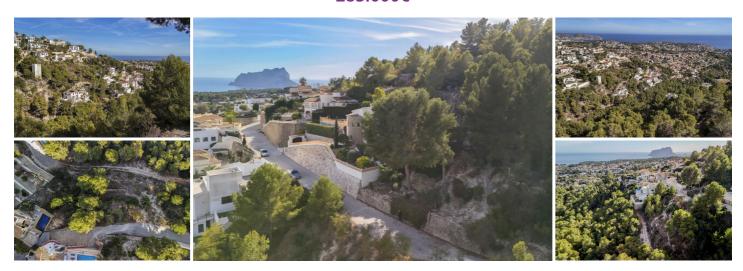

## Landa till salu i Benissa, Alicante 285.000€

This urban plot is located in Benissa and has fantastic views over the sea. The plot is located in a privileged enclave, in the middle of nature, surrounded by a large green area that may not be built on. The maximum buildable area is 269.75m2 to be distributed over 2 floors. The plot is oriented east and is only 5 minutes from the beautiful coast of Benissa where several idyllic coves are connected by an impressive footpath that leads all the way to Calpe. Both the sandy beaches of Calpe and Moraira can be reached in less than 5 minutes. Water and electricity are available.