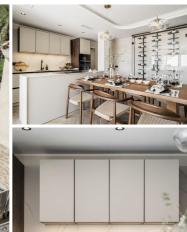

An immense terrace with a sea view. A solarium to soak up the Marbella sun. A balcony for enjoying coffee al fresco. The spaces in this penthouse in Behanavis are designed to maximise outdoor enjoyment on this coast that rarely sees clouds. It has been completely remodelled to ensure high-quality moments indoors, with a careful selection of materials and obsessive attention to detail. It features a spacious living-dining room with an open-plan kitchen and a dedicated space for storing fine wines. A large window leads to a balcony, and