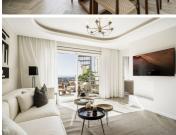

An immense terrace with a sea view. A solarium to soak up the Marbella sun. A balcony for enjoying coffee al fresco. The spaces in this penthouse in Behanavis are designed to maximise outdoor enjoyment on this coast that rarely sees clouds. It has been completely remodelled to ensure high-quality moments indoors, with a careful selection of materials and obsessive attention to detail. It features a spacious living-dining room with an open-plan kitchen and a dedicated space for storing fine wines. A large window leads to a balcony, and

from there, a spiral staircase ascends to the upper floor, where a rooftop terrace unfolds with a solarium area and a pergola sheltering the barbecue area and living space around a gas stove for warming up cool nights.