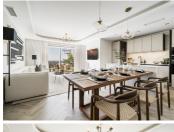

An immense terrace with a sea view. A solarium to soak up the Marbella sun. A balcony for enjoying coffee al fresco. The spaces in this penthouse in Behanavis are designed to maximise outdoor enjoyment on this coast that rarely sees clouds. It has been completely remodelled to ensure high-quality moments indoors, with a careful selection of materials and obsessive attention to detail. It features a spacious living-dining room with an open-plan kitchen and a dedicated space for storing fine wines. A large window leads to a balcony, and