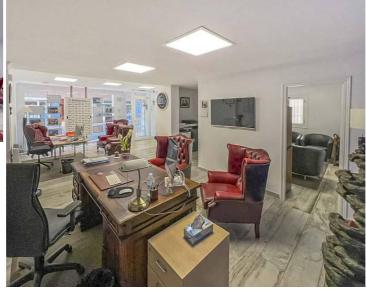

## Kommersiella fastigheter till salu i Benitachell, Alicante 140.000€

Commercial premises for sale in Benitachell. The property has an area of 80m2 and consists of a spacious office, copy room and WC. Currently the property is used as an estate agency with a large shop window and disabled access door. It has a recent opening permit and has been fully refurbished with new flooring, new painting, new electrical installation and integral network wiring with multiple connection points. The office is just a few metres from Benitachell's public car park and is located next to a pharmacy and a bank, ensuring good traffic flow. In addition, it is located at the crossroads connecting Benitachell with Moraira and Jávea which means that very many vehicles pass through every day.