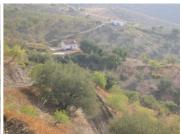

## Landa till salu i Sedella, Málaga 210.000€

This huge plot measures approximately 34,000m2. It is located close to the village of Sedella, twentyfive minutes from the coast and less than an hours drive from Málaga airport. The undulating land has two ruins on it and therefore offers many possibilities for development, especially as the ruins are located quite far away from each other. There are many trees on the land including Almond trees, old Algarrobo trees and old Olive trees. From the site there are panoramic views of the surrounding countryside, the Sierra Almijara mountains and the Sierra Tejeda mountains including the highest mountain in the area la Maroma. The plot is being sold with two electricity connections. Mains Water is available in the track adjacent to the land. A wonderful plot in a peaceful location.