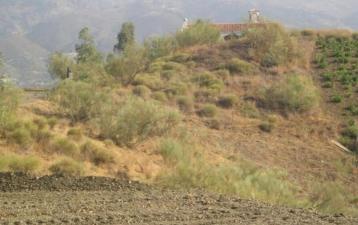

## Landa till salu i Sedella, Málaga 210.000€

This huge plot measures approximately 34,000m2. It is located close to the village of Sedella, twentyfive minutes from the coast and less than an hours drive from Málaga airport. The undulating land has two ruins on it and therefore offers many possibilities for development, especially as the ruins are located quite far away from each other. There are many trees on the land including Almond trees, old Algarrobo trees and old Olive trees. From the site there are panoramic views of the surrounding countryside, the Sierra Almijara mountains and the Sierra Tejeda mountains including the highest mountain in the area la Maroma. The plot is being sold with two electricity connections. Mains Water is available in the track adjacent to the land. A wonderful plot in a peaceful location.