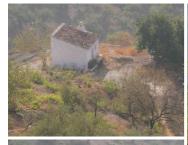

## Landa till salu i Sedella, Málaga 210.000€

This huge plot measures approximately 34,000m2. It is located close to the village of Sedella, twentyfive minutes from the coast and less than an hours drive from Málaga airport. The undulating land has two ruins on it and therefore offers many possibilities for development, especially as the ruins are located quite far away from each other. There are many trees on the land including Almond trees, old Algarrobo trees and old Olive trees. From the site there are panoramic views of the surrounding countryside, the Sierra Almijara mountains and the Sierra Tejeda mountains including the highest mountain in the area la Maroma. The plot is being sold with two electricity connections. Mains Water is available in the track adjacent to the land. A wonderful plot in a peaceful location.