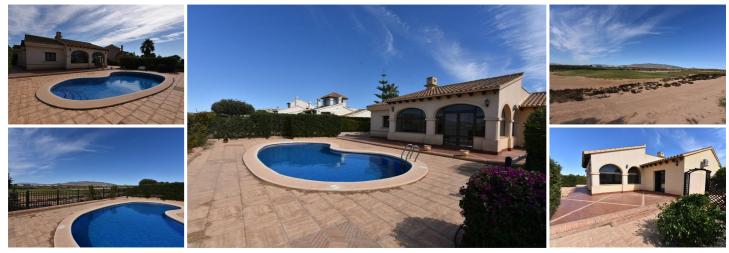

## 4 sovrum Villa till salu i Hacienda del Alamo Golf Resort, Murcia 420.000€

This frontline detached villa Arrecefie is located on an elevated plot with outstanding golf views of Hacienda del Álamo Golf Course. The villa of 288m2 is set on a very large plot of 1004m2 with abundantly landscaped gardens. The garden is very spacious, attractive and low-maintenance and practical at the same time. The large sized private swimming pool benefits from a large terraced area around it. The exterior offers a garage, large terrace connecting to the lounge and dining room. Inside, the villa offers a traditional and modern design with an extended living area with large windows looking out to the garden. The combined lounge, dining room and kitchen are hugely spacious and bright. The kitchen is very spacious and includes all the white goods. The kitchen has a utility area to the side with access to an exterior utility patio. This villa offers four double bedrooms, three of which with fitted wardrobes. Two fully tiled bathrooms both with a bath and one of them with a separate shower also. The property has fitted air conditioning. Community 196€ per quarter, 1300€ council tax. CONTACT US NOW FOR A VIEWING!