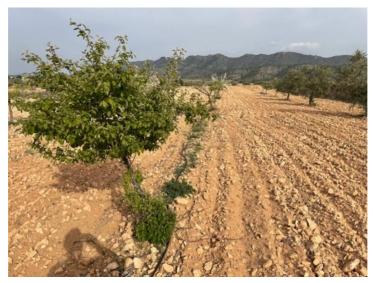

## Landa till salu i Yecla, Murcia 61.995€

Building land with wonderful 360° landscape. It has irrigation water (5 actions and 2 points for its supply). A total 3,750,000 litres per year allowed to be used on this plot! Good quality land for all types of crops, it has 250 olive trees in production and about 60 fruit trees: fig trees, walnut trees, apple trees, cherry trees, plum trees,...). Asphalt road up to about 200 meters from the farm and a good access gravel road. There are several inhabited houses not far away and it is a very quiet area. Single-family homes (5%) and agricultural and industrial buildings (40%) of the total plot can be built according to current regulations. 20,000 m<sup>2</sup> are needed to build in the municipality of Yecla (on the same plot or linking it to others). It is also segregable, (minimum 2,500 m<sup>2</sup>). The land is located in the Paraje de Las Gamellejas, near exit 41 of the A-33 motorway, about 10km from Yecla. It is the perfect place to settle in a rural and quiet environment without leaving all the services that we may need at some point. The plot comes written confirmation that the plot can be built upon (cedula urbanistica). The plot can also be split into two separate building plots. Great opportunity for investment. We are specialists in the Costa Blanca and Costa Calida specialising in the Alicante and Murcia Inland regions with a particular emphasis on Elda, Pinoso, Aspe, Elche and surrounding areas. We are an established, well known and trusted company that has built a solid reputation amongst buyers and sellers since we began trading in 2004. We offer a complete service with no hidden charges or surprises, starting with sourcing the property, right through to completion, and an unrivalled after sales service which includes property management, building services, and general help and advice to make your new house a home. With a portfolio of well over 1400 properties for sale, we are confident that we can help, so just let us know your preferred property, budget and location, and we will do the rest.