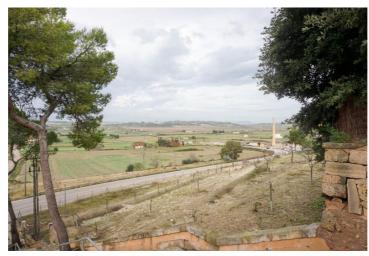

## Landa till salu i Santa Margalida, Mallorca 577.500€

Urban plot located next to the viewpoint of the church of Santa Margalida, a few steps from the town center. The plot, is located on a small hill with an orientation to the east, which allows a view of the Serra de Tramuntana from an unbeatable perspective. The plot is completely enclosed with masonry masonry wall and it has a steep slope, which would allow it to be built in a staggered way, giving the possibility that each built house has good clear views. The buildability of the site is as follows: Minimum plot to build - 100 m2. Minimum façade - 20 mts. Maximum buildability - 6 m3 / m2. Maximum height - 10 meters (basement, ground floor + 2 floors. Maximum occupancy - 60%. Retranqueo of 5 mts. Uses - Housing, civic-social equipment and commercial premises on the ground floor and basement. Index of intensity (there is not).