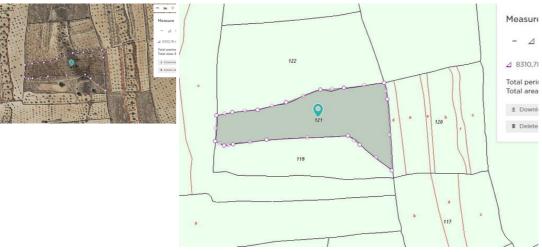

## Landa till salu i Jumilla, Murcia 29.995€

This legal building plot is located in Jumilla. The plot has 8310 m2 m2. You will can build your dream house in Spain, and enjoy the lovely views from this land. We are specialists in the Costa Blanca and Costa Calida specialising in the Alicante and Murcia Inland regions with a particular emphasis on Elda, Pinoso, Aspe, Elche and surrounding areas. We are an established, well known and trusted company that has built a solid reputation amongst buyers and sellers since we began trading in 2004. We offer a complete service with no hidden charges or surprises, starting with sourcing the property, right through to completion, and an unrivalled after sales service which includes property management, building services, and general help and advice to make your new house a home. With a portfolio of well over 1400 properties for sale, we are confident that we can help, so just let us know your preferred property, budget and location, and we will do the rest.