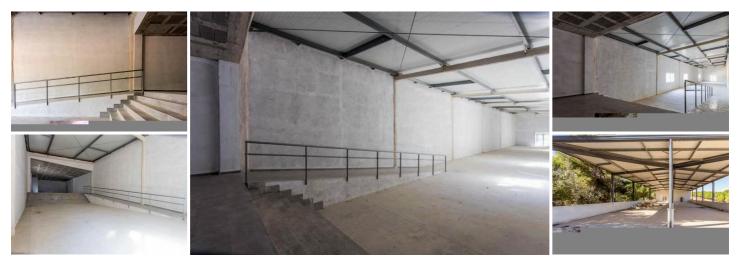

## Commercieel vastgoed Te koop in Son Servera, Mallorca 2.950.000€

Large industrial building located on the road Son Servera- Cala Millor. The ship, is separated into 4 large commercial premises, 2 are located on the ground floor, where there is a parking for 67 cars. The premises of the ground floor, measure 370 m2 plus 280 m2 of storage and have a covered porch of 52 m2. On the first floor, there are 2 large commercial premises of 410 and 356 m2 plus a porch for each premises of 335 m2. Apart, there are 2 stores over 80 and 115 m2. Two of the commercial premises are rented. High return as an investment.