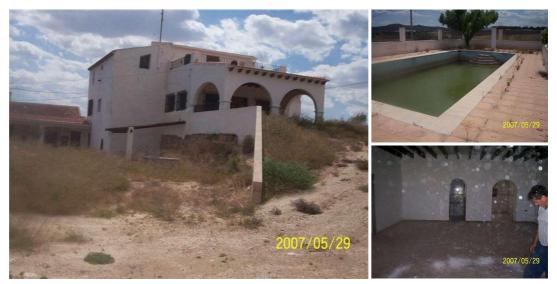

## 7 sovrum Lantställe till salu i Novelda, Alicante 360.000€

A large rustic country house with a build area of 416m2 with lovely views. Part of the property has been reformed and is liveable, whilst other parts require reformation. The property sits on a large plot of 10,000m2 and has mains electric and a water deposit. There is also a large pool (17m x 7m), BBQ area, garage, etc. a further 20,000 in deeds and in reality has 37,000 is also available at additional cost of 50000 eurosWe are specialists in the Costa Blanca and Costa Calida specialising in the Alicante and Murcia Inland regions with a particular emphasis on Elda, Pinoso, Aspe, Elche and surrounding areas. We are an established, well known and trusted company that has built a solid reputation amongst buyers and sellers since we began trading in 2004. We offer a complete service with no hidden charges or surprises, starting with sourcing the property, right through to completion, and an unrivalled after sales service which includes property management, building services, and general help and advice to make your new house a home. With a portfolio of well over 1400 properties for sale, we are confident that we can help, so just let us know your preferred property, budget and location, and we will do the rest.