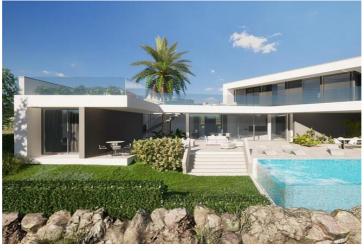

## Landa till salu i Campo de Golf, Murcia 225.000€

\*1ST LINE GOLF PLOT + PROJECT for sale, for residential use in ALTAONA GOLF, with an area of 1009 m2, rectangular in shape. With a buildable area of 564,50m2 and and a maximun foor print of 35%. \*Maximum height 6m. and 2 storeys.\*Please take into account the price includes the plot and the project for this particualr villa. We could give you further details of building cost\*. Altaona Golf and Country Village, an exclusive and secure residential estate, with 18-hole golf course, paddle, tennis court, with access to kms. of running hiking and cycling tracks; 24 / 7 private security; Club house / Restaurant; New Restaurant open now, and more services opening imminent. The resort is growing fast and increasing their properties values massively. NOW is the time to buy and build your dream home. 10 minutes to CORVERA AIRPORT, 10 minutes to the New Comercial Centre "MONTEVIDA" in La Alberca with many shops, and amenities. 15 min. to Murcia town, and 20 min. to the coast. Altaona, is the place to live, enjoying the tranquillity, in direct contact with nature, a new chapter in your live, the quality life style you deserve.