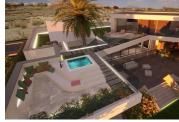

## Landa till salu i Campo de Golf, Murcia 225.000€

\*1ST LINE GOLF PLOT + PROJECT for sale, for residential use in ALTAONA GOLF, with an area of 1009 m2, rectangular in shape. With a buildable area of 564,50m2 and and a maximun foor print of 35%. \*Maximum height 6m. and 2 storeys.\*Please take into account the price includes the plot and the project for this particualr villa. We could give you further details of building cost\*. Altaona Golf and Country Village, an exclusive and secure residential estate, with 18-hole golf course, paddle, tennis court, with access to kms. of running hiking and cycling tracks; 24 / 7 private security; Club house / Restaurant; New Restaurant open now, and more services opening imminent. The resort is growing fast and increasing their properties values massively. NOW is the time to buy and build your dream home. 10 minutes to CORVERA AIRPORT, 10 minutes to the New Comercial Centre "MONTEVIDA" in La Alberca with many shops, and amenities. 15 min. to Murcia town, and 20 min. to the coast. Altaona, is the place to live, enjoying the tranquillity, in direct contact with nature, a new chapter in your live, the quality life style you deserve.