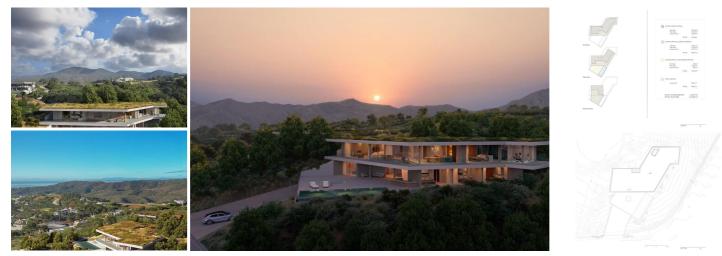

## 5 sovrum Villa till salu i Benahavis, Málaga 4.250.000€

NEW BUILD LUXURY VILLA IN BENAHAVIS

Perched on an elevated position in the mountain foothills, New Build Luxury Villa is a masterful blend of strategic design and playful space distribution. With its back embraced by the mountain and its front opening to breath taking views.

The architecture and outdoor spaces are meticulously oriented towards the Mediterranean Sea, the castle of Monte Mayor, and the emerald valley below. From the expansive terraces to the integrated outdoor lounge area this villa offers a protected and serene haven. Every corner of this residence invites you to relax and enjoy the harmonious connection with nature.

The villa includes: 5 bedrooms, 5 en-suite bathrooms, 2 guest toilets, extensive terraces, an integrated outdoor lounge area and a stunning swimming pool. Villa radiates sophisticated charm with its use of noble materials and top-tier specifications. It achieves an ideal synergy between state-of-the-art design and ecological sensitivity, featuring a minimal environmental footprint, green roofs, optional solar energy, and landscaping designed to thrive in drought conditions.