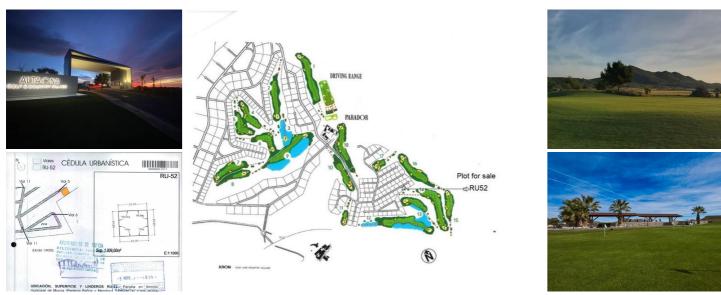

## Landa till salu i Campo de Golf, Murcia 200.000€

\*1ST LINE GOLF PLOT, for residential use in ALTAONA GOLF, with an area of 1009 m2, rectangular in shape. With a buildable area of 564,50m2 and a maximun foor print of 35%. Maximum height 6m. and 2 storeys.\*

Altaona Golf and Country Village, an exclusive and secure residential estate, with 18-hole golf course, paddle, tennis court, with access to kms. of running hiking and cycling tracks; 24 / 7 private security; Club house / Restaurant; New Restaurant open now, and more services opening imminent.

The resort is growing fast and increasing their properties values massively. NOW is the time to buy and build your dream home.

10 minutes to CORVERA AIRPORT, 10 minutes to the New Comercial Centre €MONTEVIDA€ in La Alberca with many shops, and amenities. 15 min. to Murcia town, and 20 min. to the coast.