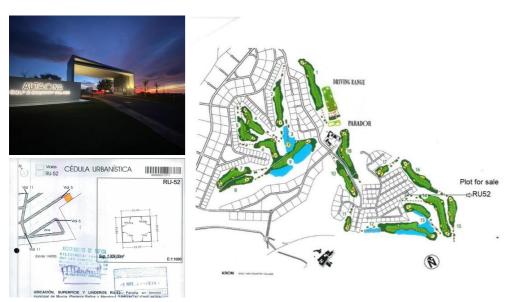

## Landa till salu i Campo de Golf, Murcia 200.000€

\*1ST LINE GOLF PLOT, for residential use in ALTAONA GOLF, with an area of 1009 m2, rectangular in shape.With a buildable area of 564,50m2 and a maximun foor print of 35%. Maximum height 6m. and 2 storeys.\*Altaona Golf and Country Village, an exclusive and secure residential estate, with 18-hole golf course, paddle, tennis court, with access to kms. of running hiking and cycling tracks; 24 / 7 private security; Club house / Restaurant; New Restaurant open now, and more services opening imminent.The resort is growing fast and increasing their properties values massively. NOW is the time to buy and build your dream home. 10 minutes to CORVERA AIRPORT, 10 minutes to the New Comercial Centre "MONTEVIDA" in La Alberca with many shops, and amenities. 15 min. to Murcia town, and 20 min. to the coast.Altaona, is the place to live, enjoying the tranquillity, in direct contact with nature, a new chapter in your live, the quality life style you deserve.