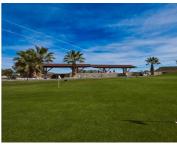

## Landa till salu i Campo de Golf, Murcia 200.000€

\*1ST LINE GOLF PLOT, for residential use in ALTAONA GOLF, with an area of 1009 m2, rectangular in shape.With a buildable area of 564,50m2 and a maximun foor print of 35%. Maximum height 6m. and 2 storeys.\*Altaona Golf and Country Village, an exclusive and secure residential estate, with 18-hole golf course, paddle, tennis court, with access to kms. of running hiking and cycling tracks; 24 / 7 private security; Club house / Restaurant; New Restaurant open now, and more services opening imminent.The resort is growing fast and increasing their properties values massively. NOW is the time to buy and build your dream home. 10 minutes to CORVERA AIRPORT, 10 minutes to the New Comercial Centre "MONTEVIDA" in La Alberca with many shops, and amenities. 15 min. to Murcia town, and 20 min. to the coast.Altaona, is the place to live, enjoying the tranquillity, in direct contact with nature, a new chapter in your live, the quality life style you deserve.