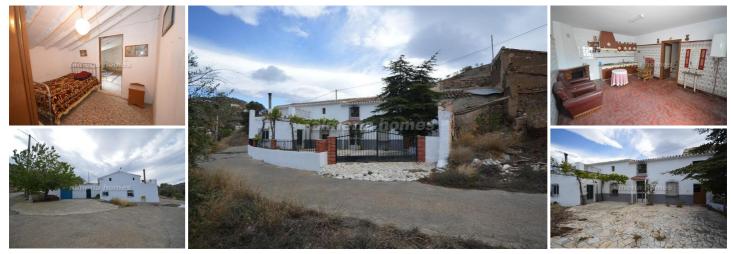

## 5 sovrum Lantställe till salu i Albox, Almería 155.000€

A unique farmhouse situated in the area of Saliente Alto, offering a significant renovation opportunity.

The property consists of three interconnected houses. Combined, the houses offer over 350 square metres of built space, including a kitchen, 2 bathrooms, five bedrooms, and several additional rooms on the upper floor.

The property is set on a plot of approximately 1,500 square metres and benefits from excellent road access. The location offers stunning views of the surrounding mountains, making it an ideal choice for those seeking a spacious home with remarkable scenery.

There is a large garage at the back of the property. There are also outbuildings.

If you are looking for a project with potential and breathtaking views, this farmhouse represents an exceptional opportunity.