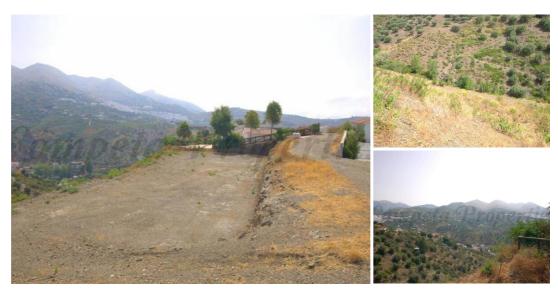

## Landa till salu i Archez, Málaga 32.000€

Plot of 3.334 s.q.m. Situated less than 5 minutes drive from the pretty village of Archez. The land has magnificent views towards Canillas de Albaida and Competa and up to the mountains.

There are two ways to access the plot from the road between Archez and Corumbela, both almost entirely asphalt. Mains water and electricity could easily be connected.

Part of the land is level and the other is dedicated to growing grapes, although currently not in production. There is a right of way for neighbors to collect their fruits, but not for daily use.