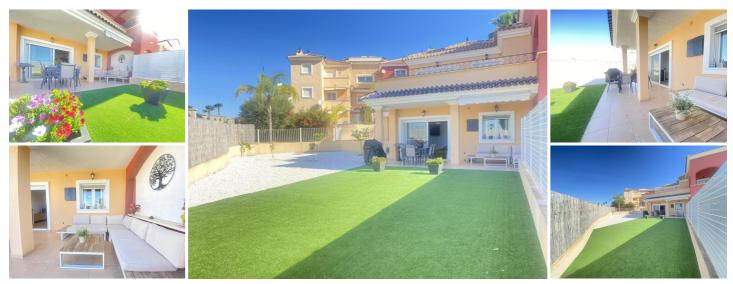

## 2 sovrum Radhus till salu i Campo de Golf, Murcia 215.000€

Only 1 property built like this in the community, unique ; it is a townhouse in the community of the apartments, with its own private entrance and a private garden of 172m2. South west orientated with sun from morning to the sunset. With 141m2 built plus 43m2 of terraces , exclusive home in ALHAMBRAS APARTMENTS in ALTAONA GOLF AND COUNTRY VILLAGE. Entering the plot to access the property you find a little garden; the kitchen is open plan, toilet and washing room, amazing size for the dining area and the sitting area, from here through french door, you would access to a covered porch and the garden. Going upstairs you have a big solarium with complete open views where you can access form hall or master bedroom. 2 bedrooms 1 with walking wardrobe and big bathroom and a second bedroom with family bathroom next to it. Both rooms with fitted wardrobes. The property is attached to a block of 4 apartments and has a divisor wall in the garden which can be raised to have total privacy. Sells unfurnished. It includes an underground parking space and 12m2 lockable storage room.Magnificent pools and garden areas, situated just at the bottom of a natural area, ideal place for running, hiking and biking lovers!!!, breathing peace just 15 min. from main beaches, airport and Murcia city. The property is located in an urbanization at the foot of a mountain area called El Valle; with walking access to the path towards the mountains for hiking and biking lovers, a place where your children could play outside and ride their bikes on the street with no stress for you. The opening of the NEW CORVERA AIRPORT is having a great impact on the adjacent Resorts. The Club House and the golf course are fully open The location of this complex is ideal and very convenient, only:•15 min. Murcia center•20 min. Beach•5 min. new airport•8 min. new shopping center in La Alberca.• 10 minutes. Hospital ArrixacaWe invite you to a visit, sure you will love it!!