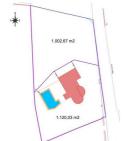

## 4 sovrum Villa till salu i Javea, Alicante 499.000€

This traditional villa is located at the end of a cul-de-sac in the quiet neighbourhood of Pinosol a very short distance from the beach. The villa is located on an urban plot of 2135 m2. There is an agreement with the municipality that the plot can be divided into a plot with villa, pool and garden of about 1000 m2 and a building plot of about 1000 m2. To build, the plot must first be urbanised. More information on request. The current villa has a total built area of 288 m<sup>2</sup> and is divided over two floors. From the street there is a pedestrian entrance leading to the first floor where the main house and swimming pool are located. Lower down the street is a gate leading to a driveway with parking for several cars. Here is the entrance to the ground floor. The upper floor consists of a naya which, due to its western orientation, is ideal for breakfast in the morning sun. In addition, there is a spacious living room with a fireplace. From the living room there is direct access to the poolside terrace. Adjacent to the living room is a kitchen and a dining room. In the dining room there is a lift connecting the first floor with the ground floor. Also on the first floor are two double bedrooms, one of which has an en suite bathroom and a family bathroom. Both bedrooms have balconies with lovely wide views over the green hills and the Montgó. The lower floor comprises a living-dining room with an open-plan kitchen and two double bedrooms, each with an en suite bathroom. The property is in need of renovation but offers a fantastic opportunity as an investment. The villa is only 5 minutes from the Arenal, where you will find a beautiful sandy beach and a promenade with several nice restaurants, bars and shops. The historic centre of Jávea can be reached in 10 minutes. The owner is willing to offer the property with 3 instalment payments over a period of up to 2 years. These are 34% on commencement, 33% after 12 months and 33% on or before the 24-month term.