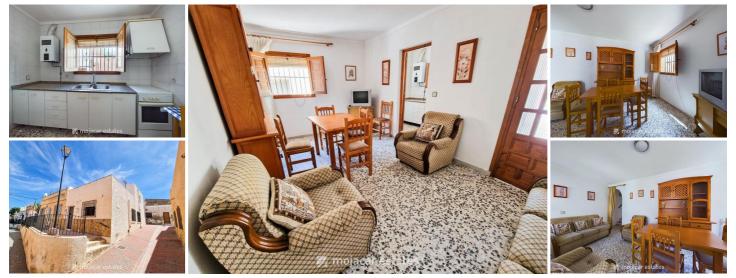

## 2 sovrum Radhus till salu i Turre, Almería 90.000€

Charming Townhouse for Sale in Turre, Almeria, Andalusia with a Big Terrace and Walking Distance to Amenities.

Overview: This is a traditional semi-detached townhouse on the edge of Turre town on a corner plot of 56m2. The house is built on two levels with a large terrace on the upper floor. It is within easy walking distance of shops, bars, restaurants and other amenities.

Layout: Coming through the front door from the street, you come into a nice hallway with double doors that open into the sitting-dining room which has a window looking out to the side street. There is a separate kitchen off to the right, with a window looking out to the front. The kitchen needs updating. Going through the living room to the rear of the property is a good-sized double bedroom and a bathroom with a shower. The ground floor measures 56m2.

Going upstairs to the first floor, there is another very large double bedroom with wooden beams, a small cloakroom / toilet, and a large terrace. This large bedroom offers various possibilities including adding a third bedroom, another full bathroom, a dressing room or an office. The upper floor measures 26m2 plus the terrace of 30m2.

Location: For the precise location, see the pin on Google maps above. The property in Turre boasts a prime location on the town's edge, offering tranquility while still being just a minute's walk from village amenities. There is ample parking nearby. This quiet area provides easy access to supermarkets, shops, bars, restaurants etc. The village's proximity to the motorway ensures quick connections plus a 5-minute drive to Mojacar Pueblo, 7-8 minutes to Mojacar Playa beaches and 10 minutes to Garrucha town.