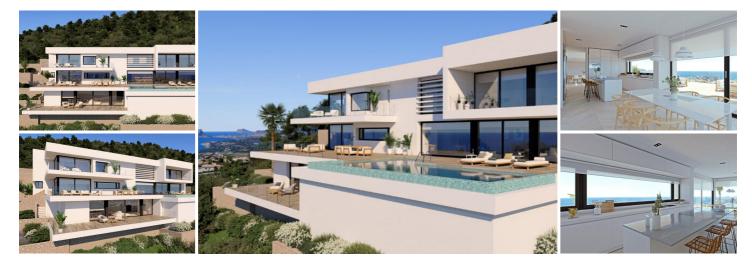

## 5 sovrum Villa till salu i Benitachell, Alicante

5.221.000€

This impressive villa is located in a new urbanisation in Cumbre del Sol, close to several spectacular bays and 10 minutes from the cosy, touristic fishing village of Moraira. The villa consists of 3 floors, the living area is on the middle floor and comprises a large living-dining room and an open kitchen. Here is a second dining room with glass walls overlooking the sea and the Peñon de Ifach. Both the dining room and the kitchen give access to an impressive terrace with a large infinity pool with jacuzzi. On this floor there is also a guest toilet, a laundry room and an outdoor bathroom. The upper floor is dedicated to the sleeping quarters, here are 4 bedrooms each with en-suite bathroom and private terrace. The master bedroom also has a spacious dressing room and a bath with sea view. On this floor there is also a second living room and a covered parking space with room for 4 cars. The lower floor is an extra space that can be used as a flat with bedroom, bathroom, dining room, terrace and veranda. The villa has a lift that connects the 3 floors to offer more comfort.