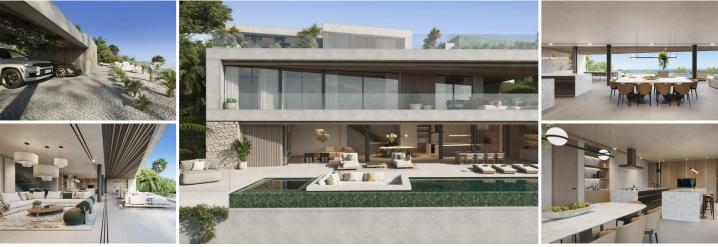

## NUEVA ANDALUCIA / ALOHA PLOT

An exceptional opportunity in the coveted confines of Aloha within Marbella's esteemed Golf Valley: Nueva Andalucia. The property features a bespoke project by a well known architecture studio,

This prime plot boasts a frontline golf position, affording breathtaking views of the renowned Aloha golf course and easy access to a wealth of amenities. Embrace the epitome of luxury living with an infinity pool and sunken chill-out area, ideal for hosting gatherings or relaxation. Expansive terraces offer the perfect setting for alfresco dining and lounging, with sweeping panoramic views of the surrounding landscape and Aloha golf course.

Indoor-outdoor living is seamlessly integrated, with direct terrace access from the entire ground floor. The interiors showcase modern design tailored specifically for this property, while the open-plan layout effortlessly merges the kitchen, dining and living spaces. There is also one guest bedroom on this level.

The upper level houses two guest bedrooms, each with private bathrooms, alongside a luxurious master bedroom boasting a walk-in closet, lavish bathroom and direct terrace access Descend to the lower level to discover an additional ensuite guest bedroom, complemented by bespoke amenities including a home gym, entertainment room, TV room and SPA with a hammam.

Convenience is further ensured with a private carport, completing the picture of refined living.

- 🛤 6 sovrum
- 1.116m<sup>2</sup> Tomtstorlek
- Close To Schools
- West
- Investment
- Contemporary

8 badrum
Close To Golf
Frontline Golf
Excellent
Luxury