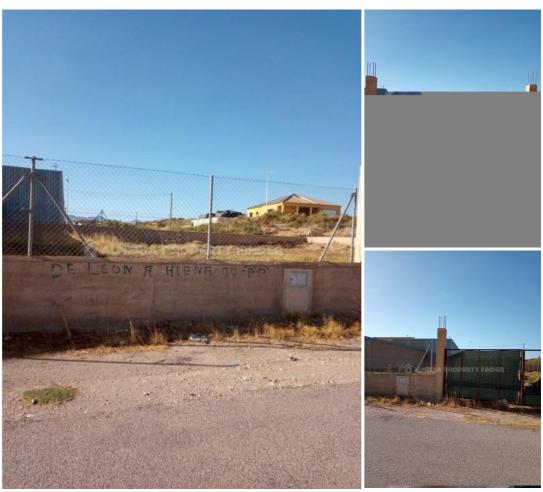

## Landa för långsiktig hyra i Albox, Almería 200€ p/m

Terreno Maria - Land in the Albox area.

A beautiful and well-located site for rent just outside the center of Albox. The site is located in the vicinity of the industry. The street where the site is located will be widened in the future to provide better access for trucks to supply the traders.

This terrain has an area of  $800 \text{ m}^2$  and is equipped with electricity and water connections and is completely surrounded by a stone wall and wire.

This makes the site ideal for the storage of goods. A mobile unit can always be placed on the site to serve as an office for the storage or sale of goods such as building materials, for example.