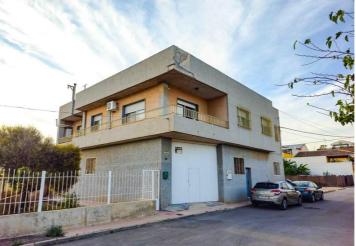

## 4 sovrum Lantställe till salu i Torre Pacheco, Murcia 170.000€

Welcome to your future dream home in Torre Pacheco! This spectacular property on the first floor of an independent building is waiting for you to make it yours. With a generous 203 square meters of space, this house offers unparalleled luxury and comfort.

If you're a car enthusiast, the 60-square-meter garage with space for at least two cars is an exceptional feature. Plus, if you ever need more space, there's an option to add more levels to the building, increasing the potential of this property.