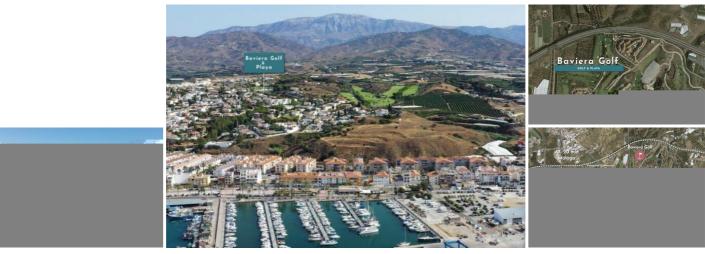

## 1 sovrum Landa till salu i Caleta de Velez, Málaga 3.900.000€

A rare opportunity special investors, promoters, builders, this land with Hotel and residential use with exclusive Golf and Sea views, close to the beach, in the Golf

- Located in Baviera Golf (Velez-Malaga), it has a buildable surface area of 21,632 m2 and occupies an area of 16,295 m2. - It is part of a high profile area, next to the Baviera golf course and around 900 houses, most of them detached houses with private gardens. - Located 500 meters from Caleta de Velez, famous for its marina and its magnificent beaches, among the best on the Costa del Sol, and 20 minutes from Malaga, with direct access to the highway. The use of the land is as follows: hotel use such as HOTEL (eg 4 star hotel with 370 rooms), Motels, Apartoteles, etc. In addition, the town hall has confirmed the possibility of allocating up to 49% of the land to one of the following uses: 1. community housing, such as an OLD RESIDENCE, a children's residence, a student residence. 2. Use of offices, such as Gestorías, Real Estate, Banks... 3. Commercial use, such as markets, supermarkets, stores, etc. 4. Use of medical services, such as hospitals, clinics, outpatient departments, etc. 5. Use of hospitality services, such as cafeterias, bars, restaurants, nightclubs, casinos, etc. 6. Industrial use: processing of raw or semi-finished materials. 7. Educational use: schools, kindergartens, universities, etc. 8. Recreational and cultural use: shows, cinemas, libraries, museums, etc. In other words, it is possible to allocate the entire land and its buildable surface area to two or more of the abovementioned uses (for example, 1 hotel + 1 retirement home). It is possible to obtain a building permit by paying the guarantee amount for the simultaneous urbanization and construction works.