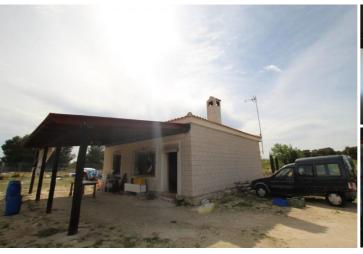

## 1 sovrum Lantställe till salu i Torrevieja, Alicante 299.995€

This property consists of a plot of 150000 square meters, in which there are numerous fruit trees and shade. Within the plot there is a small house of 70 square meters with a large living room with a large fireplace, kitchen, 1 large bedroom and a bathroom. In addition there is a warehouse / garage / storage room of 40 square meters. The area of the house and warehouse is fenced, a total of 4,000 square meters. It has good access and beautiful views of the mountains. The property consists of light through solar panels and irrigation water. If you liked this property, do not hesitate to contact us to organise a visit, we will be happy to help you. We are specialists in the Costa Blanca and Costa Calida specialising in the Alicante and Murcia Inland regions with a particular emphasis on Elda, Pinoso, Aspe, Elche and surrounding areas. We are an established, well known and trusted company that has built a solid reputation amongst buyers and sellers since we began trading in 2004. We offer a complete service with no hidden charges or surprises, starting with sourcing the property, right through to completion, and an unrivalled after sales service which includes property management, building services, and general help and advice to make your new house a home. With a portfolio of well over 1400 properties for sale, we are confident that we can help, so just let us know your preferred property, budget and location, and we will do the rest.