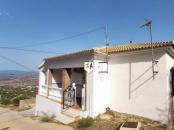

## 2 sovrum Lantställe till salu i Alcaucin, Málaga 185.000€

This charming property spans 102 m2 and is nestled within an large plot of 9,343 m2, adorned with flourishing olive trees in full production, adding a touch of natural beauty to its surroundings. One of the key highlights of this property is its convenient location, just a short walk away from the town of Alcaucin, in the Axarquia region of Malaga in Andalucia, Spain. The house boasts a practical two floor layout. The first floor is dedicated to the main living space, which includes a comfortable lounge / dining room complete with air conditioning for extra comfort. An equipped kitchen and two generously sized double bedrooms provide ample space for relaxation. Completing the first floor is a family featuring a refreshing shower. For those who appreciate mesmerizing vistas, a lovely terrace awaits, granting a panoramic view of the property's spectacular surroundings. Downstairs the second floor, you'll discover a versatile space. A garage with the potential to be transformed into a cosy and charming small apartment adds a creative touch to the property. The Finca also provides two water deposits for irrigation. Just a 20 minute drive away, you'll find the inviting shores of the beach. On the other side, the majestic Sierra Tejeda mountain range stands tall, creating a breath taking backdrop for the town of Alcaucín. In summary, this fantastic house combines the allure of a countryside retreat with the convenience of town life. To experience the enchantment of this home and its surroundings first hand, don't hesitate to contact us and schedule a visit.