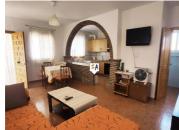

## 2 sovrum Lantställe till salu i Alcaucin, Málaga 185.000€

This charming property spans 102 m2 and is nestled within an large plot of 9,343 m2, adorned with flourishing olive trees in full production, adding a touch of natural beauty to its surroundings. One of the key highlights of this property is its convenient location, just a short walk away from the town of Alcaucin, in the Axarquia region of Malaga in Andalucia, Spain. The house boasts a practical two floor layout. The first floor is dedicated to the main living space, which includes a comfortable lounge / dining room complete with air conditioning for extra comfort. An equipped kitchen and two generously sized double bedrooms provide ample space for relaxation. Completing the first floor is a family featuring a refreshing shower. For those who appreciate mesmerizing vistas, a lovely terrace awaits, granting a panoramic view of the property's spectacular surroundings. Downstairs the second floor, you'll discover a versatile space. A garage with the potential to be transformed into a cosy and charming small apartment adds a creative touch to the property. The Finca also provides two water deposits for irrigation. Just a 20 minute drive away, you'll find the inviting shores of the beach. On the other side, the majestic Sierra Tejeda mountain range stands tall, creating a breath taking backdrop for the town of Alcaucín. In summary, this fantastic house combines the allure of a countryside retreat with the convenience of town life. To experience the enchantment of this home and its surroundings first hand, don't hesitate to contact us and schedule a visit.

Air Conditioning

Fireplace

☑ Ideal for Country Lovers

Private Terrace

Spacious Accommodation

№ 102m² Bygg storlek

Close to Amenities

Fitted Kitchen