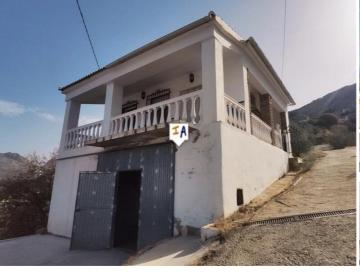

## 2 sovrum Lantställe till salu i Alcaucin, Málaga 185.000€

This charming property spans 102 m2 and is nestled within an large plot of 9,343 m2, adorned with flourishing olive trees in full production, adding a touch of natural beauty to its surroundings. One of the key highlights of this property is its convenient location, just a short walk away from the town of Alcaucin, in the Axarquia region of Malaga in Andalucia, Spain. The house boasts a practical two floor layout. The first floor is dedicated to the main living space, which includes a comfortable lounge / dining room complete with air conditioning for extra comfort. An equipped kitchen and two generously sized double bedrooms provide ample space for relaxation. Completing the first floor is a family featuring a refreshing shower. For those who appreciate mesmerizing vistas, a lovely terrace awaits, granting a panoramic view of the property's spectacular surroundings. Downstairs the second floor, you'll discover a versatile space. A garage with the potential to be transformed into a cosy and charming small apartment adds a creative touch to the property. The Finca also provides two water deposits for irrigation. Just a 20 minute drive away, you'll find the inviting shores of the beach. On the other side, the majestic Sierra Tejeda mountain range stands tall, creating a breath taking backdrop for the town of Alcaucín. In summary, this fantastic house combines the allure of a countryside retreat with the convenience of town life. To experience the enchantment of this home and its surroundings first hand, don't hesitate to contact us and schedule a visit.