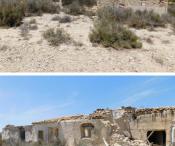

## 3 sovrum Landa till salu i Fortuna, Murcia 150.000€

Plot of Land with Ruin Located in La Matanza Forfuna with Permission to Build. I am happy to present this fabulous plot of land with ruin located in La Matanza, Forfuna. Very close to the urbanization of El Reloj. Fully legal on Rustic land. The land does come with permission to build a villa of 145m2. This permission form will need to be checked at the local town hall for any updates as was issued in 2005. This finca comes with 29,998 m2 of land which is mainly on flat ground surrounded by wonderful mountain views. It also has access to water if you wish to connect to mains. A brief description of the new property: it will be built in a horse shoe shape benefiting from an interior courtyard access by all rooms. The main living room will be in the middle with an independant kitchen and master bedroom with ensuite on the right, the remaining 2 double bedrooms and family bathroom on the left. Electric will need to be installed, permission was granted for mains or solar panels. 12 panels and a backup generator will cost about €14,000. A septic tank will need to be installed. Only a short drive to El Reloj where you can find the local bar, with nearling towns of Fortuna having plenty of amenities. The municipality is especially known for the Fortuna-Leana spa, for its great archaeological heritage and for its Ibero-Roman Sodales festivals, one of the most important historical festivals in the Region of Murcia, which have been declared of Regional tourist interest and are They are celebrated in the middle of August, coinciding with the Patron Saint Festivities in Honor of San Roque. The Leana spa is considered one of the oldest in Spain, since its origin dates back to the 1st century after Christ, in which the Romans built a spa nymphaeum very close to the current one, due to its curative nature. And a thermal spring from the waters that flowed from there. Very close connection to the railway and motorway for the airports.