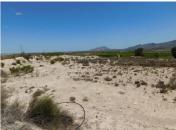

## 3 sovrum Landa till salu i Fortuna, Murcia 150.000€

Plot of Land with Ruin Located in La Matanza Forfuna with Permission to Build. I am happy to present this fabulous plot of land with ruin located in La Matanza, Forfuna. Very close to the urbanization of El Reloj. Fully legal on Rustic land. The land does come with permission to build a villa of 145m2. This permission form will need to be checked at the local town hall for any updates as was issued in 2005. This finca comes with 29,998 m2 of land which is mainly on flat ground surrounded by wonderful mountain views. It also has access to water if you wish to connect to mains. A brief description of the new property: it will be built in a horse shoe shape benefiting from an interior courtyard access by all rooms. The main living room will be in the middle with an independant kitchen and master bedroom with ensuite on the right, the remaining 2 double bedrooms and family bathroom on the left. Electric will need to be installed, permission was granted for mains or solar panels. 12 panels and a backup generator will cost about €14,000. A septic tank will need to be installed. Only a short drive to El Reloj where you can find the local bar, with nearling towns of Fortuna having plenty of amenities. The municipality is especially known for the Fortuna-Leana spa, for its great archaeological heritage and for its Ibero-Roman Sodales festivals, one of the most important historical festivals in the Region of Murcia, which have been declared of Regional tourist interest and are They are celebrated in the middle of August, coinciding with the Patron Saint Festivities in Honor of San Roque. The Leana spa is considered one of the oldest in Spain, since its origin dates back to the 1st century after Christ, in which the Romans built a spa nymphaeum very close to the current one, due to its curative nature. And a thermal spring from the waters that flowed from there. Very close connection to the railway and motorway for the airports.