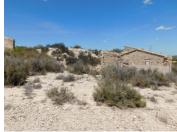

## 3 sovrum Landa till salu i Fortuna, Murcia 150.000€

Plot of Land with Ruin Located in La Matanza Forfuna with Permission to Build. I am happy to present this fabulous plot of land with ruin located in La Matanza, Forfuna. Very close to the urbanization of El Reloj. Fully legal on Rustic land. The land does come with permission to build a villa of 145m2. This permission form will need to be checked at the local town hall for any updates as was issued in 2005. This finca comes with 29,998 m2 of land which is mainly on flat ground surrounded by wonderful mountain views. It also has access to water if you wish to connect to mains. A brief description of the new property: it will be built in a horse shoe shape benefiting from an interior courtyard access by all rooms. The main living room will be in the middle with an independant kitchen and master bedroom with ensuite on the right, the remaining 2 double bedrooms and family bathroom on the left. Electric will need to be installed, permission was granted for mains or solar panels. 12 panels and a backup generator will cost about €14,000. A septic tank will need to be installed. Only a short drive to El Reloj where you can find the local bar, with nearling towns of Fortuna having plenty of amenities. The municipality is especially known for the Fortuna-Leana spa, for its great archaeological heritage and for its Ibero-Roman Sodales festivals, one of the most important historical festivals in the Region of Murcia, which have been declared of Regional tourist interest and are They are celebrated in the middle of August, coinciding with the Patron Saint Festivities in Honor of San Roque. The Leana spa is considered one of the oldest in Spain, since its origin dates back to the 1st century after Christ, in which the Romans built a spa nymphaeum very close to the current one, due to its curative nature. And a thermal spring from the waters that flowed from there. Very close connection to the railway and motorway for the airports.