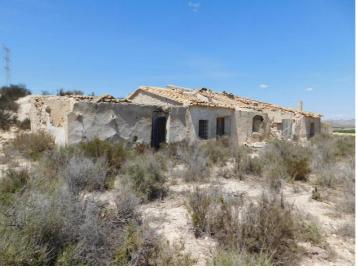

## 3 sovrum Landa till salu i Fortuna, Murcia 150.000€

Plot of Land with Ruin Located in La Matanza Forfuna with Permission to Build. I am happy to present this fabulous plot of land with ruin located in La Matanza, Forfuna. Very close to the urbanization of El Reloj. Fully legal on Rustic land. The land does come with permission to build a villa of 145m2. This permission form will need to be checked at the local town hall for any updates as was issued in 2005. This finca comes with 29,998 m2 of land which is mainly on flat ground surrounded by wonderful mountain views. It also has access to water if you wish to connect to mains. A brief description of the new property: it will be built in a horse shoe shape benefiting from an interior courtyard access by all rooms. The main living room will be in the middle with an independant kitchen and master bedroom with ensuite on the right, the remaining 2 double bedrooms and family bathroom on the left. Electric will need to be installed, permission was granted for mains or solar panels. 12 panels and a backup generator will cost about €14,000. A septic tank will need to be installed. Only a short drive to El Reloj where you can find the local bar, with nearling towns of Fortuna having plenty of amenities. The municipality is especially known for the Fortuna-Leana spa, for its great archaeological heritage and for its Ibero-Roman Sodales festivals, one of the most important historical festivals in the Region of Murcia, which have been declared of Regional tourist interest and are They are celebrated in the middle of August, coinciding with the Patron Saint Festivities in Honor of San Roque. The Leana spa is considered one of the oldest in Spain, since its origin dates back to the 1st century after Christ, in which the Romans built a spa nymphaeum very close to the current one, due to its curative nature. And a thermal spring from the waters that flowed from there. Very close connection to the railway and motorway for the airports.