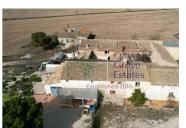

At the heart of this magnificent estate stands a spacious house, spanning 206 square meters, awaiting your personal touch and creative vision to restore it to its former glory. Adjacent to the house, you will find a convenient 20-squaremeter garage, providing ample space for your vehicles or additional storage needs. The potential to transform this dwelling into a charming countryside retreat or a fully operational farm is limited only by your imagination.

What makes this property even more captivating is its connection to the local community and its potential for avancian. The cale also includes to adjoining houses

4 sovrum

Outside Space - Large Garden

**Business Potential** 