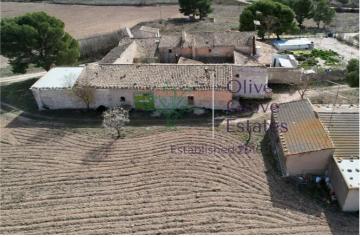

At the heart of this magnificent estate stands a spacious house, spanning 206 square meters, awaiting your personal touch and creative vision to restore it to its former glory. Adjacent to the house, you will find a convenient 20-squaremeter garage, providing ample space for your vehicles or additional storage needs. The potential to transform this dwelling into a charming countryside retreat or a fully operational farm is limited only by your imagination.

What makes this property even more captivating is its connection to the local community and its potential for avancian. The cale also includes to adjoining houses

4 sovrum

Outside Space - Large Garden

**Business Potential** 