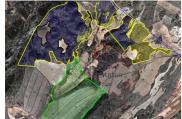

## 4 sovrum Lantställe till salu i Yecla, Murcia

279.995€

Introducing a fantastic opportunity for those who have always dreamed of owning a sprawling farm and immersing themselves in the serene beauty of nature. Nestled in the picturesque region of Yecla, a charming town in Murcia, Spain, lies a remarkable Finca that beckons with its vast expanse of land and endless possibilities. This extraordinary property spans an impressive 385,375 square meters, offering an expansive canvas for your agricultural dreams to come to life.

Adding to the allure of this property is the inclusion of another 539,577 square meters of undivided half woodland, allowing you to enjoy the enchanting ambiance of a beautiful pine forest right on your doorstep. Imagine strolling through the fragrant pines, relishing in the tranquility that nature provides, or exploring the vast agricultural land, envisioning the bountiful crops that can thrive in this fertile soil.

One of the highlights of this Finca is the breathtaking panoramic views it offers over the valley, providing a stunning vista that extends all the way to the charming town of Yecla. You can indulge in these captivating vistas while enjoying the gentle breeze that sweeps across the landscape, creating an idyllic setting to relax and unwind.