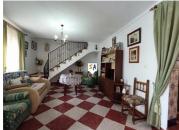

## 5 sovrum Radhus till salu i Castro del Rio, Córdoba 69.900€

This furnished, spacious property is located in Llano del Espinar, a village of 500 inhabitants close to Castro Del Rio in the province of Cordoba, Andalucia, Spain. The 5 bedroom, 2 bathroom property is on a plot of 131m2 and has 218m2 build on 2 floors plus a 32m2 garage which is in front of the house. The property has 2 separate entrances where one of them could easily be converted into an annex or separate dwelling. The main entrance leads into a hallway where there is a lounge / dining room which leads on the left to a staircase leading to part of the first floor where a hallway leads on the right to a double bedroom and a Juliet balcony with spectacular views over the village and countryside, on the left of the hallway there is a double bedroom, still unfinished with views over the countryside. Returning to the ground floor on the right there is a double bedroom and at the back a hallway leads on the left to the kitchen with fireplace and pantry, on the right hand side to a bathroom with shower and at the back to the tiled patio where there is the well, another bathroom with a bathtub and an utility room, on the right is another kitchen and the independent access. At the back the staircase takes you to the main first floor where a hall leads to 2 double bedrooms and where it was planned to build a bathroom. This quiet village has a pharmacy, health service, bars, restaurants, public school and is next to the road leading to Castro Del Rio, Cabra and other towns and villages in Cordoba, which can be reached in a maximum of 20 minutes drive.