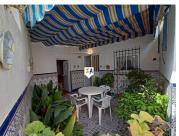

## 5 sovrum Radhus till salu i Castro del Rio, Córdoba 69.900€

This furnished, spacious property is located in Llano del Espinar, a village of 500 inhabitants close to Castro Del Rio in the province of Cordoba, Andalucia, Spain. The 5 bedroom, 2 bathroom property is on a plot of 131m2 and has 218m2 build on 2 floors plus a 32m2 garage which is in front of the house. The property has 2 separate entrances where one of them could easily be converted into an annex or separate dwelling. The main entrance leads into a hallway where there is a lounge / dining room which leads on the left to a staircase leading to part of the first floor where a hallway leads on the right to a double bedroom and a Juliet balcony with spectacular views over the village and countryside, on the left of the hallway there is a double bedroom, still unfinished with views over the countryside. Returning to the ground floor on the right there is a double bedroom and at the back a hallway leads on the left to the kitchen with fireplace and pantry, on the right hand side to a bathroom with shower and at the back to the tiled patio where there is the well, another bathroom with a bathtub and an utility room, on the right is another kitchen and the independent access. At the back the staircase takes you to the main first floor where a hall leads to 2 double bedrooms and where it was planned to build a bathroom. This quiet village has a pharmacy, health service, bars, restaurants, public school and is next to the road leading to Castro Del Rio, Cabra and other towns and villages in Cordoba, which can be reached in a maximum of 20 minutes drive.

№ 250m² Bygg storlek

Close to Amenities

Furnished

✓ Investment Property

Lounge Diner

Patio

Spectacular views