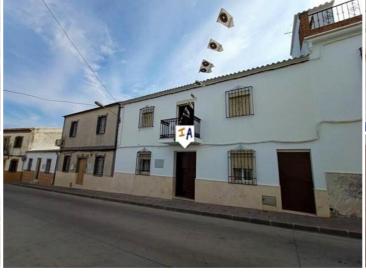

## 5 sovrum Radhus till salu i Castro del Rio, Córdoba 69.900€

This furnished, spacious property is located in Llano del Espinar, a village of 500 inhabitants close to Castro Del Rio in the province of Cordoba, Andalucia, Spain. The 5 bedroom, 2 bathroom property is on a plot of 131m2 and has 218m2 build on 2 floors plus a 32m2 garage which is in front of the house. The property has 2 separate entrances where one of them could easily be converted into an annex or separate dwelling. The main entrance leads into a hallway where there is a lounge / dining room which leads on the left to a staircase leading to part of the first floor where a hallway leads on the right to a double bedroom and a Juliet balcony with spectacular views over the village and countryside, on the left of the hallway there is a double bedroom, still unfinished with views over the countryside. Returning to the ground floor on the right there is a double bedroom and at the back a hallway leads on the left to the kitchen with fireplace and pantry, on the right hand side to a bathroom with shower and at the back to the tiled patio where there is the well, another bathroom with a bathtub and an utility room, on the right is another kitchen and the independent access. At the back the staircase takes you to the main first floor where a hall leads to 2 double bedrooms and where it was planned to build a bathroom. This quiet village has a pharmacy, health service, bars, restaurants, public school and is next to the road leading to Castro Del Rio, Cabra and other towns and villages in Cordoba, which can be reached in a maximum of 20 minutes drive.