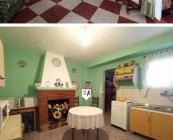

## 5 sovrum Radhus till salu i Castro del Rio, Córdoba 69.900€

This furnished, spacious property is located in Llano del Espinar, a village of 500 inhabitants close to Castro Del Rio in the province of Cordoba, Andalucia, Spain. The 5 bedroom, 2 bathroom property is on a plot of 131m2 and has 218m2 build on 2 floors plus a 32m2 garage which is in front of the house. The property has 2 separate entrances where one of them could easily be converted into an annex or separate dwelling. The main entrance leads into a hallway where there is a lounge / dining room which leads on the left to a staircase leading to part of the first floor where a hallway leads on the right to a double bedroom and a Juliet balcony with spectacular views over the village and countryside, on the left of the hallway there is a double bedroom, still unfinished with views over the countryside. Returning to the ground floor on the right there is a double bedroom and at the back a hallway leads on the left to the kitchen with fireplace and pantry, on the right hand side to a bathroom with shower and at the back to the tiled patio where there is the well, another bathroom with a bathtub and an utility room, on the right is another kitchen and the independent access. At the back the staircase takes you to the main first floor where a hall leads to 2 double bedrooms and where it was planned to build a bathroom. This quiet village has a pharmacy, health service, bars, restaurants, public school and is next to the road leading to Castro Del Rio, Cabra and other towns and villages in Cordoba, which can be reached in a maximum of 20 minutes drive.