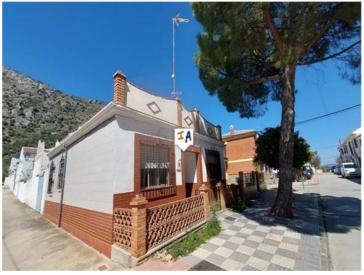

## 2 sovrum Lantställe till salu i Priego de Cordoba, Córdoba 69.000€

Situated in El Esparragal, which is located right on the edge of the Parque Natural de la Sierras Subbeticas, one of the most beautiful parts of inland Andalucia, in the province of Cordoba, Spain. This easy living one level Chalet property comes with a garden, garage, patio and a sun terrace. You enter this corner position Chalet property from a safe pavement and front patio area into a bright hallway with a lounge on the right, to the left is a double bedroom then a fully tiled bathroom and a second double bedroom. To the right is a separate dining room or sitting room with an open fireplace and ahead is the fitted kitchen which has a storage space off to the left. From the kitchen you have access into the private garage and a tiled patio area, then a small number of steps lead into the garden space with mature planting as well as a number of storage rooms, there are also steps that take you up to a good size sun terrace. Located on a sought after tree lined street, this easy living Chalet with a private garage and outside spaces property is in need of modernization but is priced to sell at under 70,000 euros.