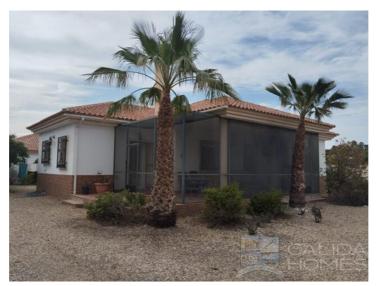

To fully appreciate the design, layout, spec etc please take a look at the accompanying walk around video.

You enter the property through metal gated access onto the large gravelled outside space with plenty of off street parking, the gardens have a number of native plants and palm trees providing welcome shade in the Summer months. There is a separate casita that is currently used for storage but could easily be converted into extra accommodation or as an outside bar/kitchen. The property is fully walled and secure for any pets.

The spacious wrap around enclosure at the front of the property has plenty of seating- entertaining area has 2 entry doors one leading in to the front door and lounge and the other leading in to the utility room. The kitchen is full fitted