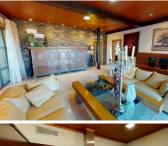

On the ground floor, the main house consists of a large living area, a fully-fitted, modern kitchen, 2 separate dining areas, 1 bedroom & 1 family bathroom.

On the 1st floor you can find the remaining 2 bedrooms both with private en-suites & walk-in wardrobes, & a very large living area/office that has floor to ceiling windows offering phenomenal views of the Sierra de Carrasco National Park.

The medieval cellar is a beautifully decorated space. At the entrance you can find 2 fountains & 2 marble pillars. Throughout, you can find medieval decorations including armour, weapons & all the building materials are either wood or rock. There is a fully-fitted kitchen, a dining room that can serve 16 people, a family bathroom & a bar. Next to the large private swimming pool there is also an out-house built from wood & stone that features modern comforts including air-conditioning & a wood-burning fireplace. Inside you can find a living area, a dining room & 1 family bathroom. Outside you have 2 terraces with a BBQ & a stunning marble table.