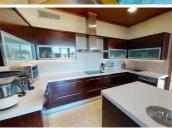

On the ground floor, the main house consists of a large living area, a fully-fitted, modern kitchen, 2 separate dining areas, 1 bedroom & 1 family bathroom.

On the 1st floor you can find the remaining 2 bedrooms both with private en-suites & walk-in wardrobes, & a very large living area/office that has floor to ceiling windows offering phenomenal views of the Sierra de Carrasco National Park.