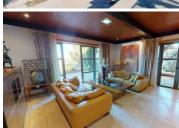

On the ground floor, the main house consists of a large living area, a fully-fitted, modern kitchen, 2 separate dining areas, 1 bedroom & 1 family bathroom.

On the 1st floor you can find the remaining 2 bedrooms both with private en-suites & walk-in wardrobes, & a very large living area/office that has floor to ceiling windows offering phenomenal views of the Sierra de Carrasco National Park.