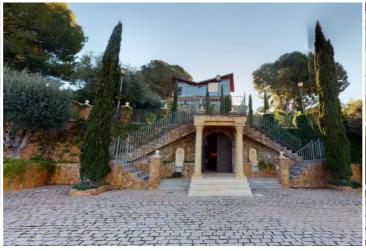

## 3 sovrum Villa till salu i Alhama de Murcia, Murcia

2.750.000€

The WOW-factor property, & lots of land, this place is simply, incredibly stunning!!!

Unique villa located in a quiet area where time stands still, in which you & your family & friends can enjoy a medieval cellar, a mountain out-house with a fireplace, swimming pool, jacuzzi, terraces & gardens with a plot size of over 3.800m2.

The medieval cellar is a beautifully decorated space. At the entrance you can find 2 fountains & 2 marble pillars. Throughout, you can find medieval decorations including armour, weapons & all the building materials are either wood or rock. There is a fully-fitted kitchen, a dining room that can serve 16 people, a family bathroom & a bar. Next to the large private swimming pool there is also an out-house built from wood & stone that features modern comforts including air-conditioning & a wood-burning fireplace. Inside you can find a living area, a dining room & 1 family bathroom. Outside you have 2 terraces with a BBQ & a stunning marble table.