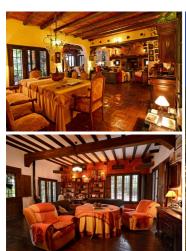

- \* Main house, 200m<sup>2</sup>: 4 bedrooms, a little study room, 2 bathrooms, a pantry, a kitchen of 25m<sup>2</sup>, a dining room of 80m<sup>2</sup> and a porch of 30m<sup>2</sup>. It was built in 2003. A luxury house with rustic decoration: clay tiles, woods and iron bars on doors and windows. Air conditioning in the dining room and the kitchen. The entire home is heated by radiators.
- \* Other buildings, 100m<sup>2</sup>: tool shed (10m<sup>2</sup>); room-warehouse (25m<sup>2</sup>); barbeque and oven (15m<sup>2</sup>); at the same time, this room-warehouse and the barbeque have a wood porch of 40m<sup>2</sup>; big and unfinished dining room annexed to the barbeque of 50m<sup>2</sup>; another warehouse for clothes (10m<sup>2</sup>); outside bathroom (5m<sup>2</sup>); covered parking for three vehicles; and also external staircase to give access to the terrace of the main house, which is used as solarium.