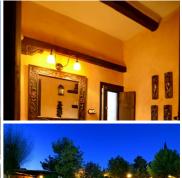

- \* Main house, 200m<sup>2</sup>: 4 bedrooms, a little study room, 2 bathrooms, a pantry, a kitchen of 25m<sup>2</sup>, a dining room of 80m<sup>2</sup> and a porch of 30m<sup>2</sup>. It was built in 2003. A luxury house with rustic decoration: clay tiles, woods and iron bars on doors and windows. Air conditioning in the dining room and the kitchen. The entire home is heated by radiators.
- \* Other buildings, 100m<sup>2</sup>: tool shed (10m<sup>2</sup>); room-warehouse (25m<sup>2</sup>); barbeque and oven (15m<sup>2</sup>); at the same time, this room-warehouse and the barbeque have a wood porch of 40m<sup>2</sup>; big and unfinished dining room annexed to the barbeque of 50m<sup>2</sup>; another warehouse for clothes (10m<sup>2</sup>); outside bathroom (5m<sup>2</sup>); covered parking for three vehicles; and also external staircase to give access to the terrace of the main house, which is used as solarium.

The property is fully enclosed by fence with an iron remote control gate. Furthermore, the whole piece of land is landscaped with plants and trees, some of them are ten years old; automated irrigation system. It is also plenty of lighting points, about thirty.