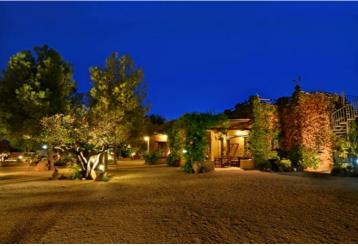

The property is fully enclosed by fence with an iron remote control gate. Furthermore, the whole piece of land is landscaped with plants and trees, some of them are ten years old; automated irrigation system. It is also plenty of lighting points, about thirty.

The swimming pool size is 4x9m, finished in white tile, surrounded by a clay edge and a beach zone with natural grass.

Mula is a nice town in the centre of the "Región de Murcia" in south-eastern Spain, with about 18.000 inhabitants. It is known for its old town, churches, museums and its countryside with a lot of sorts of fruit trees. Its municipality also is part of the Natural Park of "Sierra Espuña". The city is located at 25km from Murcia, at 40km from the new airport of "Convers" and at 70 80km from some basebos such as "Mazarrén" "Águilas" "Cartagona" or "Alicante"; all accesses by