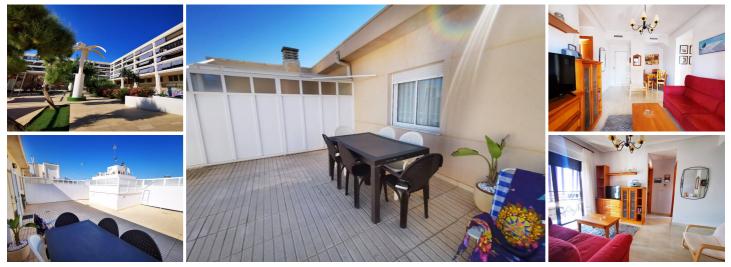

Salón con comedor, aire acondicionado y puertas de patio que dan a la terraza delantera.

- Ver recorrido en video
- ✤ 120m<sup>2</sup> Tamaño de construcción
- 🛏 3 dormitorios
- ✤ 270m² Tamaño de la parcela
- 🖺 2 baños
- Piscina