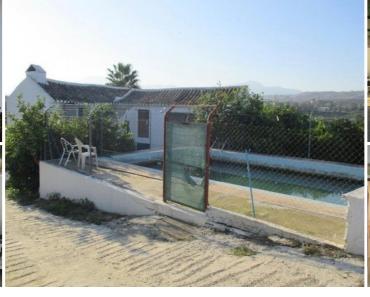

To the front of the property is a charming terrace which offers access to the house and its attached outbuildings. The property also hosts a 10m x 5m swimming pool.

The accommodation extends to 250 m2 and is distributed over two levels. At ground level in the main house one enters into a welcoming reception room which hosts an attractive traditional fireplace. Also on this level is a fabulous, spacious kitchen/ dining room, a bedroom, a newly installed shower room and access to an attractive private, Andalucian patio.

On the upper level there are a further 3 bedrooms. One of them extends to 45 m2 and could be subdivided to provide more flexible accommodation.

In addition and adjoining the main farmhouse there are various outbuildings including a traditional stable block which has direct access from the front terrace.