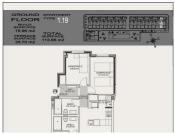

## Modern Apartments with 2 and 3 Bedrooms

Located in the vibrant Altos del Sol area of Torrevieja, this new residential development offers a variety of apartment options with 2 and 3 bedrooms. Ground-floor units come with private gardens, while top-floor units feature private solariums for exclusive outdoor relaxation. Additionally, the complex includes one townhome, catering to those looking for added space and privacy. Each unit includes an underground parking space, and storage rooms are available as an optional feature.

- 🖛 3 спальни
- Garden
- ✓ Number of Parking Spaces: 1
- ✓ Near Bus Route
- ✓ Double Bedrooms: 3
- ▼ Terrace: 33 Msq.

- 🖺 🛮 2 ванные комнаты
- Communal Pool
- ✓ Near Schools
- ✓ Location: Coastal, Urbanisation
- Near Trees
- ✓ Useable Build Space: 67 Msq.
- № 79m² Размер сборки
- ✓ Gated
- ✓ Near Commercial Center
- Air Conditioning: Pre-Installed
- ☑ Beach: 1000 Meters
- Parking Space