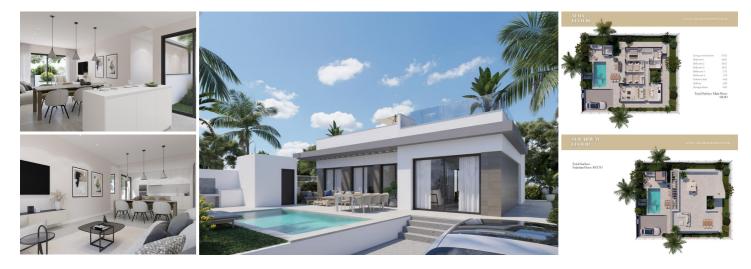

The villa is spread over one floor and consists of a living-dining room, an open kitchen with a kitchen island, a master bedroom with a dressing room and en suite bathroom and two double bedrooms sharing a bathroom. In addition, the villa has a 100 sq m solarium where you can enjoy the panoramic views and impressive sunsets. Outside, there is a private 18 m2 swimming pool surrounded by a terrace with barbecue area and a garden. There is parking for two cars and, for extra comfort, a storage room of 4-5 m2 can be realised for an additional price. The villa has pre-installation of air conditioning, underfloor heating in the bathrooms and photovoltaic panels and can still be personalised.

The added photos are of a similar project already completed and serve to illustrate the finishing quality and style.

Polop is a picturesque village in Alicante that combines the tranquillity of nature with the richness of its history and culture. Located at the foot of Mount Ponoig, Polop is surrounded by spectacular mountain scenery. Its historical fountains, such as the Fuente de los Chorros, its squares with local atmosphere and its proximity to natural parks such as the Serra Gelada and Puig Campana, make it an ideal destination for those looking for authenticity, hiking, outdoor sports and proximity to the beaches of the Costa Blanca without giving up the tranquillity and charm of a rural setting.