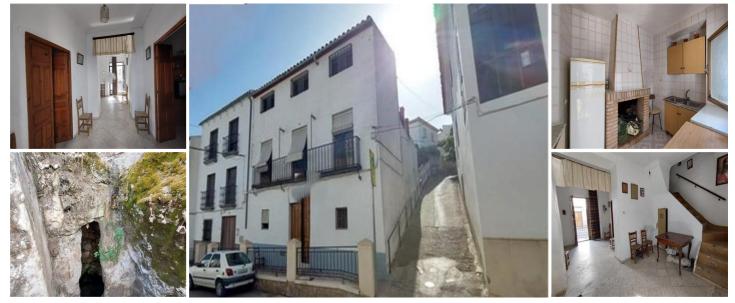

In need of renovation, this spacious townhouse with a garden and patio is on the market for the bargain price of 42,000 euros. Located on a level street with on-road parking right outside, this semi-detached property is accessed from a secure payment area into a wide hallway. To the right, we find a lounge, and to the left, a ground-floor double bedroom. The hallway continues into a reception room with access to the patio area. Off the patio is the fully tiled kitchen space with an open fireplace. To the left of the patio is a storage room and an old shower room. To the right are two further storage rooms, and then there are steps up to more outdoor spaces and a garden area, all needing to be reformed.

Stairs from the reception area take you to the first-floor landing, which is large enough for the present owners to use as a dining area. From here, you have a twin bedroom, a good-sized double bedroom, a small passageway leading to a balcony, another double bedroom with a storage room that has access from the street at the side of the property. Also on this level, there is a fully tiled bathroom.

Stairs lead up to the second floor, where you have two large unconverted spaces and access out onto a sun terrace. This is a substantial property on a generous town plot size of  $184m^2$ , with a large second level to create more living or entertainment spaces. Its location in a sought-after town makes it a unique opportunity at the bargain price of 42,000 euros.