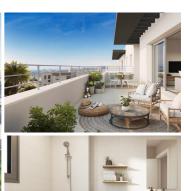

Embracing an open-space concept and a harmonious blend of aesthetics and functionality, every apartment is thoughtfully designed to ensure maximum enjoyment with natural daylight flooding the interiors. The heart of the home, the kitchen, boasts high-quality appliances, ensuring culinary delights for the discerning chef. The bedrooms are graced with generous built-in wardrobes and expansive windows that offer breathtaking vistas of the mesmerizing Mediterranean Sea.

The ground floor apartments boast a generously-sized private garden, while the upper floor apartments invite you to unwind and soak in the panoramic beauty from the spacious terraces. With a coveted south-east to south-west orientation, be enchanted by the sweeping views of the sea and mountains, which create an ever-changing canvas of nature's splendor.