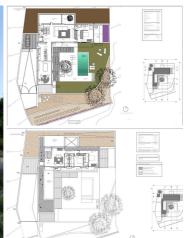

## 4 спальная комната вилла продается в Calpe, Alicante

2.450.000€

This beautiful Mediterranean new build villa is located on a sloping plot of 1079 m2 which coincides with an excellent south-east orientation and offers beautiful views of the sea and the Peñon de Ifach. The exceptional thing about this plot is that it borders rustic land, so we have a house on urban land with the feeling of living in a Mediterranean forest with sea views. The decision was made to move as little earth as possible and to blend the villa into the natural relief of the plot. The house is designed in an L-shape which frees up the maximum space within the plot. One wing has two floors, the other only one. All rooms have a south or east orientation and enjoy extraordinary views of the sea and a Mediterranean forest. The house has a strong link with the outdoor spaces, the interior merges with the outside and this brings nature into the house. The outdoor areas are occupied most months of the year as an extension of this house. In the east wing of the ground floor there is the heart of the house, the kitchen overlooking the garden and pool, the dining room and a living room with fireplace, all this space is connected to the outside with bright, traditional Mediterranean verandas covered with reed. The south wing houses on the ground floor an attractive and spacious living room that is very open to the outside, but also opens onto an English patio, which gives us exceptional cross ventilation and great spatial richness. This light source also illuminates a multi-functional space, ideal for a music room, gym, yoga practice, games room... or the owner's dream. From the large living room you can access the master suite, giving you independence from the rest of the upstairs bedrooms. This bedroom has an attractive layout, where the dressing room and the bathroom connect in a circular manner without having to pass through the rest area, but the most attractive aspect is without a doubt the private connection from this suite with again a covered terrace with a Mediterranean veranda and view of the pine forest and the sea. leads, with two bedrooms and three bathrooms, linked to a continuous balcony overlooking the sea and the Ifach Rock. Finally, a living area (which can be converted into a third bedroom) with access to two opposite terraces, again cross ventilation runs through the house. More information on request.