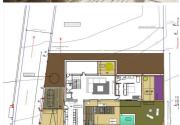

## 4 спальная комната вилла продается в Calpe, Alicante

2.450.000€

This beautiful Mediterranean new build villa is located on a sloping plot of 1079 m2 which coincides with an excellent south-east orientation and offers beautiful views of the sea and the Peñon de Ifach. The exceptional thing about this plot is that it borders rustic land, so we have a house on urban land with the feeling of living in a Mediterranean forest with sea views. The decision was made to move as little earth as possible and to blend the villa into the natural relief of the plot. The house is designed in an L-shape which frees up the maximum space within the plot. One wing has two floors, the other only one. All rooms have a south or east orientation and enjoy extraordinary views of the sea and a Mediterranean forest. The house has a strong link with the outdoor spaces, the interior merges with the outside and this brings nature into the house. The outdoor areas are occupied most months of the year as an extension of this house. In the east wing of the ground floor there is the heart of the house, the kitchen overlooking the garden and pool, the dining room and a living room with fireplace, all this space is connected to the outside with bright, traditional Mediterranean verandas covered with reed. The south wing houses on the ground floor an attractive and spacious living room that is very open to the outside, but also opens onto an English patio, which gives us exceptional cross ventilation and great spatial richness. This light source also illuminates a multi-functional space, ideal for a music room, gym, yoga practice, games room... or the owner's dream. From the large living room you can access the master suite, giving you independence from the rest of the upstairs bedrooms. This bedroom has an attractive layout, where the dressing room and the bathroom connect in a circular manner without having to pass through the rest area, but the most attractive aspect is without a doubt the private connection from this suite with again a covered terrace with a Mediterranean veranda and view of the pine forest and the sea. leads, with two bedrooms and three bathrooms, linked to a continuous balcony overlooking the sea and the Ifach Rock. Finally, a living area (which can be converted into a third bedroom) with access to two opposite terraces, again cross ventilation runs through the house. More information on request.