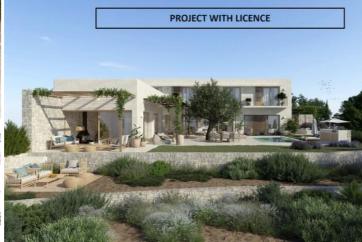

## 4 спальная комната вилла продается в Calpe, Alicante

2.450.000€

This beautiful Mediterranean new build villa is located on a sloping plot of 1079 m2 which coincides with an excellent south-east orientation and offers beautiful views of the sea and the Peñon de Ifach. The exceptional thing about this plot is that it borders rustic land, so we have a house on urban land with the feeling of living in a Mediterranean forest with sea views. The decision was made to move as little earth as possible and to blend the villa into the natural relief of the plot. The house is designed in an L-shape which frees up the maximum space within the plot. One wing has two floors, the other only one. All rooms have a south or east orientation and enjoy extraordinary views of the sea and a Mediterranean forest. The house has a strong link with the outdoor spaces, the interior merges with the outside and this brings nature into the house. The outdoor areas are occupied most months of the year as an extension of this house. In the east wing of the ground floor there is the heart of the house, the kitchen overlooking the garden and pool, the dining room and a living room with fireplace, all this space is connected to the outside with bright, traditional Mediterranean verandas covered with reed. The south wing houses on the ground floor an attractive and spacious living room that is very open to the outside, but also opens onto an English patio, which gives us exceptional cross ventilation and great spatial richness. This light source also illuminates a multi-functional space, ideal for a music room, gym, yoga practice, games room... or the owner's dream. From the large living room you can access the master suite, giving you independence from the rest of the upstairs bedrooms. This bedroom has an attractive layout, where the dressing room and the bathroom connect in a circular manner without having to pass through the rest area, but the most attractive aspect is without a doubt the private connection from this suite with again a covered terrace with a Mediterranean veranda and view of the pine forest and the sea. leads, with two bedrooms and three bathrooms, linked to a continuous balcony overlooking the sea and the Ifach Rock. Finally, a living area (which can be converted into a third bedroom) with access to two opposite terraces, again cross ventilation runs through the house. More information on request.