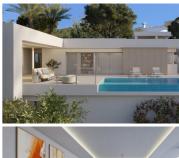

## 3 спальная комната вилла продается в Benitachell, Alicante

1.175.000€

This beautiful, unique villa is located in Cumbre del Sol and offers magnificent views over the Mediterranean azure sea and the cliffs of Benitachell. Idyllic beaches are less than a km away, the tourist fishing village of Moraira just 10 minutes away and the sandy beach of Jávea just under 20 minutes away. The villa is southwest facing and consists of one floor which ensures utmost comfort. There is a spacious living-dining room, an open kitchen with adjacent laundry room, a double bedroom with an en suite bathroom and two double bedrooms sharing a bathroom. From the living room there is direct access to the terrace at the infinity pool through large sliding windows. The villa is currently under construction.