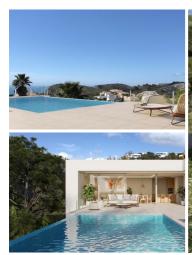

## 3 спальная комната вилла продается в Benitachell, Alicante

1.175.000€

This beautiful, unique villa is located in Cumbre del Sol and offers magnificent views over the Mediterranean azure sea and the cliffs of Benitachell. Idyllic beaches are less than a km away, the tourist fishing village of Moraira just 10 minutes away and the sandy beach of Jávea just under 20 minutes away. The villa is southwest facing and consists of one floor which ensures utmost comfort. There is a spacious living-dining room, an open kitchen with adjacent laundry room, a double bedroom with an en suite bathroom and two double bedrooms sharing a bathroom. From the living room there is direct access to the terrace at the infinity pool through large sliding windows. The villa is currently under construction.